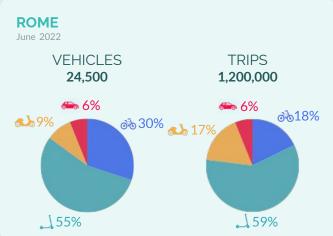

- Europe's leading shared mobility data aggregator
- Founded in 2019
- Supported by Statkraft Ventures & 574 Invest
- 16 employees
- 30+ customers























City Dive gives operators, public transport authorities and cities access to reliable data on shared mobility services.

**2.6m**DAILY TRIPS

**130+** CITIES

250+ SERVICES





# THE EUROPEAN **SHARED MOBILITY INDEX**

- **6th** edition of the report
- To **show the bigger picture** to operators, transport authorities, city officials & more
- Data from City Dive & through sharing agreements with operators

SUPPORTED BY













### THE EUROPEAN

## **SHARED MOBILITY INDEX**



SUPPORTED BY











#### european-index.fluctuo.com





# GLOBAL TRENDS RIDERSHIP







# GLOBAL TRENDS VEHICLES



























# THE EUROPEAN SHARED MOBILITY INDEX



Julien Chamussy julien@fluctuo.com



#### european-index.fluctuo.com