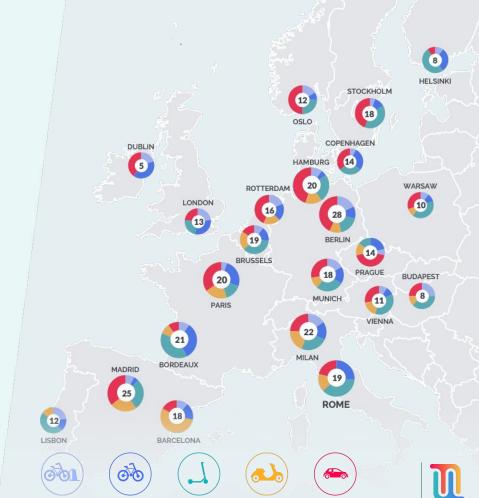

**2.6m**DAILY TRIPS

**130+** CITIES

250+ SERVICES

# THE EUROPEAN **SHARED MOBILITY INDEX**

- **6th** edition of the report
- To **show the bigger picture** to operators, transport authorities, city officials & more
- Data from City Dive & through sharing agreements with operators