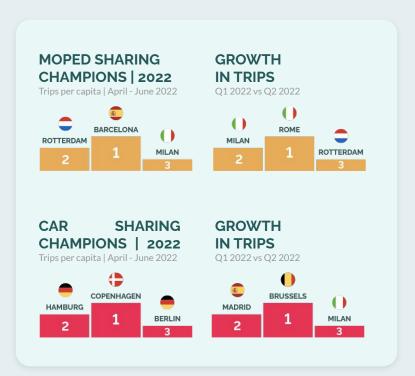

E ARE**

- Europe's leading shared mobility data aggregator
- Founded in 2019
- Supported by Statkraft Ventures & 574 Invest
- 16 employees
- 30+ customers























City Dive gives operators, public transport authorities and cities access to reliable data on shared mobility services.

**2.6m**DAILY TRIPS

**130+** CITIES

250+ SERVICES





# THE EUROPEAN **SHARED MOBILITY INDEX**

- **6th** edition of the report
- To **show the bigger picture** to operators, transport authorities, city officials & more
- Data from City Dive & through sharing agreements with operators

SUPPORTED BY













### THE EUROPEAN

## **SHARED MOBILITY INDEX**



SUPPORTED BY











#### european-index.fluctuo.com





# GLOBAL TRENDS RIDERSHIP







# GLOBAL TRENDS VEHICLES



























# THE EUROPEAN SHARED MOBILITY INDEX



Julien Chamussy julien@fluctuo.com



#### european-index.fluctuo.com