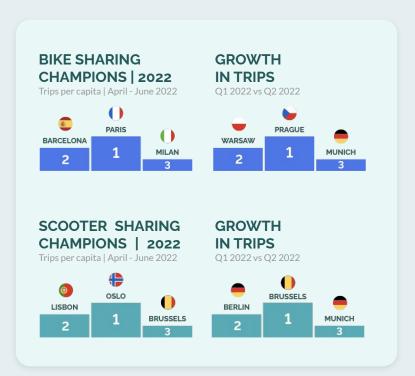

*WHO WE ARE**

- Europe's leading shared mobility data aggregator
- Founded in 2019
- Supported by Statkraft Ventures & 574 Invest
- 16 employees
- 30+ customers























City Dive gives operators, public transport authorities and cities access to reliable data on shared mobility services.

**2.6m**DAILY TRIPS

**130+** CITIES

250+ SERVICES





# THE EUROPEAN **SHARED MOBILITY INDEX**

- **6th** edition of the report
- To **show the bigger picture** to operators, transport authorities, city officials & more
- Data from City Dive & through sharing agreements with operators

SUPPORTED BY













### THE EUROPEAN

## **SHARED MOBILITY INDEX**



SUPPORTED BY











#### european-index.fluctuo.com





# GLOBAL TRENDS RIDERSHIP







# GLOBAL TRENDS VEHICLES



























# THE EUROPEAN SHARED MOBILITY INDEX



Julien Chamussy julien@fluctuo.com



#### european-index.fluctuo.com