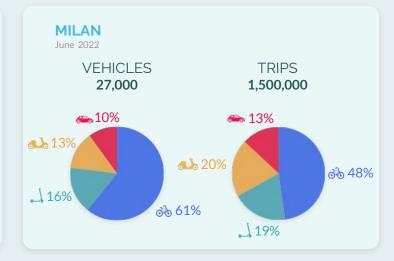

Europe's leading shared mobility data aggregator
- Founded in 2019
- Supported by Statkraft Ventures & 574 Invest
- 16 employees
- 30+ customers























City Dive gives operators, public transport authorities and cities access to reliable data on shared mobility services.

**2.6m**DAILY TRIPS

**130+** CITIES

250+ SERVICES





# THE EUROPEAN **SHARED MOBILITY INDEX**

- **6th** edition of the report
- To **show the bigger picture** to operators, transport authorities, city officials & more
- Data from City Dive & through sharing agreements with operators

SUPPORTED BY













### THE EUROPEAN

## **SHARED MOBILITY INDEX**



SUPPORTED BY











#### european-index.fluctuo.com





# GLOBAL TRENDS RIDERSHIP







# GLOBAL TRENDS VEHICLES



























# THE EUROPEAN SHARED MOBILITY INDEX



Julien Chamussy julien@fluctuo.com



#### european-index.fluctuo.com