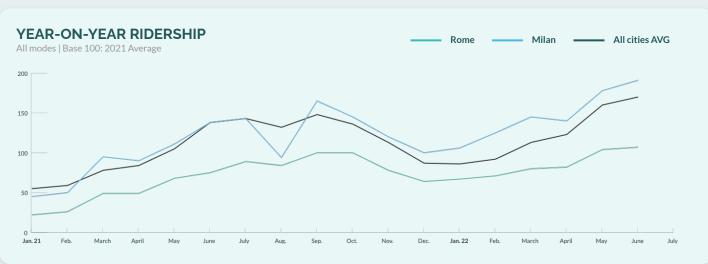

*

- Europe's leading shared mobility data aggregator
- Founded in 2019
- Supported by Statkraft Ventures & 574 Invest
- 16 employees
- 30+ customers























City Dive gives operators, public transport authorities and cities access to reliable data on shared mobility services.

**2.6m**DAILY TRIPS

**130+** CITIES

250+ SERVICES





# THE EUROPEAN **SHARED MOBILITY INDEX**

- **6th** edition of the report
- To **show the bigger picture** to operators, transport authorities, city officials & more
- Data from City Dive & through sharing agreements with operators

SUPPORTED BY













### THE EUROPEAN

## **SHARED MOBILITY INDEX**



SUPPORTED BY











#### european-index.fluctuo.com





# GLOBAL TRENDS RIDERSHIP







# GLOBAL TRENDS VEHICLES



























# THE EUROPEAN SHARED MOBILITY INDEX



Julien Chamussy julien@fluctuo.com



#### european-index.fluctuo.com