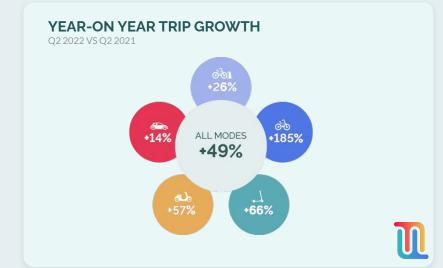

# FLUCTUO **WHO WE ARE**

- Europe's leading shared mobility data aggregator
- Founded in 2019
- Supported by Statkraft Ventures & 574 Invest
- 16 employees
- 30+ customers























City Dive gives operators, public transport authorities and cities access to reliable data on shared mobility services.

**2.6m**DAILY TRIPS

**130+** CITIES

250+ SERVICES





# THE EUROPEAN **SHARED MOBILITY INDEX**

- **6th** edition of the report
- To **show the bigger picture** to operators, transport authorities, city officials & more
- Data from City Dive & through sharing agreements with operators

SUPPORTED BY













### THE EUROPEAN

## **SHARED MOBILITY INDEX**



SUPPORTED BY











#### european-index.fluctuo.com





# GLOBAL TRENDS RIDERSHIP







# GLOBAL TRENDS VEHICLES



























# THE EUROPEAN SHARED MOBILITY INDEX



Julien Chamussy julien@fluctuo.com



#### european-index.fluctuo.com