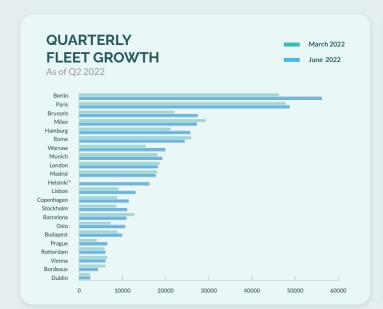

LUCTUO **WHO WE ARE**

- Europe's leading shared mobility data aggregator
- Founded in 2019
- Supported by Statkraft Ventures & 574 Invest
- 16 employees
- 30+ customers























City Dive gives operators, public transport authorities and cities access to reliable data on shared mobility services.

**2.6m**DAILY TRIPS

**130+** CITIES

250+ SERVICES





# THE EUROPEAN **SHARED MOBILITY INDEX**

- **6th** edition of the report
- To **show the bigger picture** to operators, transport authorities, city officials & more
- Data from City Dive & through sharing agreements with operators

SUPPORTED BY













### THE EUROPEAN

## **SHARED MOBILITY INDEX**



SUPPORTED BY











#### european-index.fluctuo.com





# GLOBAL TRENDS RIDERSHIP







# GLOBAL TRENDS VEHICLES



























# THE EUROPEAN SHARED MOBILITY INDEX



Julien Chamussy julien@fluctuo.com



#### european-index.fluctuo.com