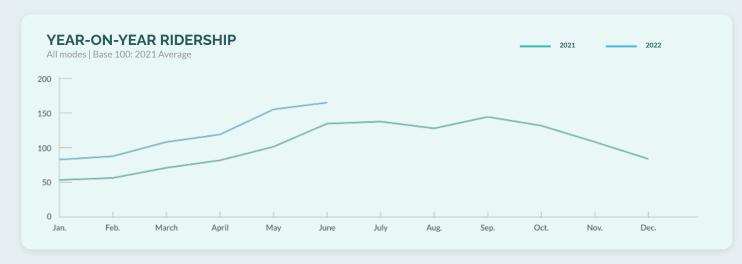

# FLUCTUO **WHO WE ARE**

- Europe's leading shared mobility data aggregator
- Founded in 2019
- Supported by Statkraft Ventures & 574 Invest
- 16 employees
- 30+ customers























City Dive gives operators, public transport authorities and cities access to reliable data on shared mobility services.

**2.6m**DAILY TRIPS

**130+** CITIES

250+ SERVICES





# THE EUROPEAN **SHARED MOBILITY INDEX**

- **6th** edition of the report
- To **show the bigger picture** to operators, transport authorities, city officials & more
- Data from City Dive & through sharing agreements with operators

SUPPORTED BY













### THE EUROPEAN

## **SHARED MOBILITY INDEX**



SUPPORTED BY











#### european-index.fluctuo.com





# GLOBAL TRENDS RIDERSHIP







# GLOBAL TRENDS VEHICLES



























# THE EUROPEAN SHARED MOBILITY INDEX



Julien Chamussy julien@fluctuo.com



#### european-index.fluctuo.com