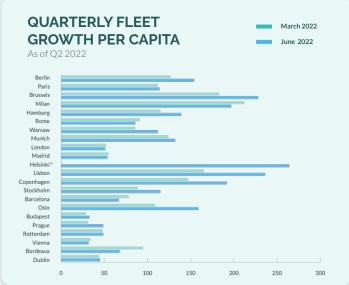

CTUO **WHO WE ARE**

- Europe's leading shared mobility data aggregator
- Founded in 2019
- Supported by Statkraft Ventures & 574 Invest
- 16 employees
- 30+ customers























City Dive gives operators, public transport authorities and cities access to reliable data on shared mobility services.

**2.6m**DAILY TRIPS

**130+** CITIES

250+ SERVICES





# THE EUROPEAN **SHARED MOBILITY INDEX**

- **6th** edition of the report
- To **show the bigger picture** to operators, transport authorities, city officials & more
- Data from City Dive & through sharing agreements with operators

SUPPORTED BY













### THE EUROPEAN

## **SHARED MOBILITY INDEX**



SUPPORTED BY











#### european-index.fluctuo.com





# GLOBAL TRENDS RIDERSHIP







# GLOBAL TRENDS VEHICLES



























# THE EUROPEAN SHARED MOBILITY INDEX



Julien Chamussy julien@fluctuo.com



#### european-index.fluctuo.com