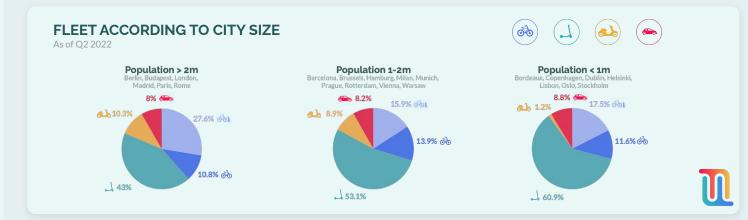

UO **WHO WE ARE**

- Europe's leading shared mobility data aggregator
- Founded in 2019
- Supported by Statkraft Ventures & 574 Invest
- 16 employees
- 30+ customers























City Dive gives operators, public transport authorities and cities access to reliable data on shared mobility services.

**2.6m**DAILY TRIPS

**130+** CITIES

250+ SERVICES





# THE EUROPEAN **SHARED MOBILITY INDEX**

- **6th** edition of the report
- To **show the bigger picture** to operators, transport authorities, city officials & more
- Data from City Dive & through sharing agreements with operators

SUPPORTED BY













### THE EUROPEAN

## **SHARED MOBILITY INDEX**



SUPPORTED BY











#### european-index.fluctuo.com





# GLOBAL TRENDS RIDERSHIP







# GLOBAL TRENDS VEHICLES



























# THE EUROPEAN SHARED MOBILITY INDEX



Julien Chamussy julien@fluctuo.com



#### european-index.fluctuo.com