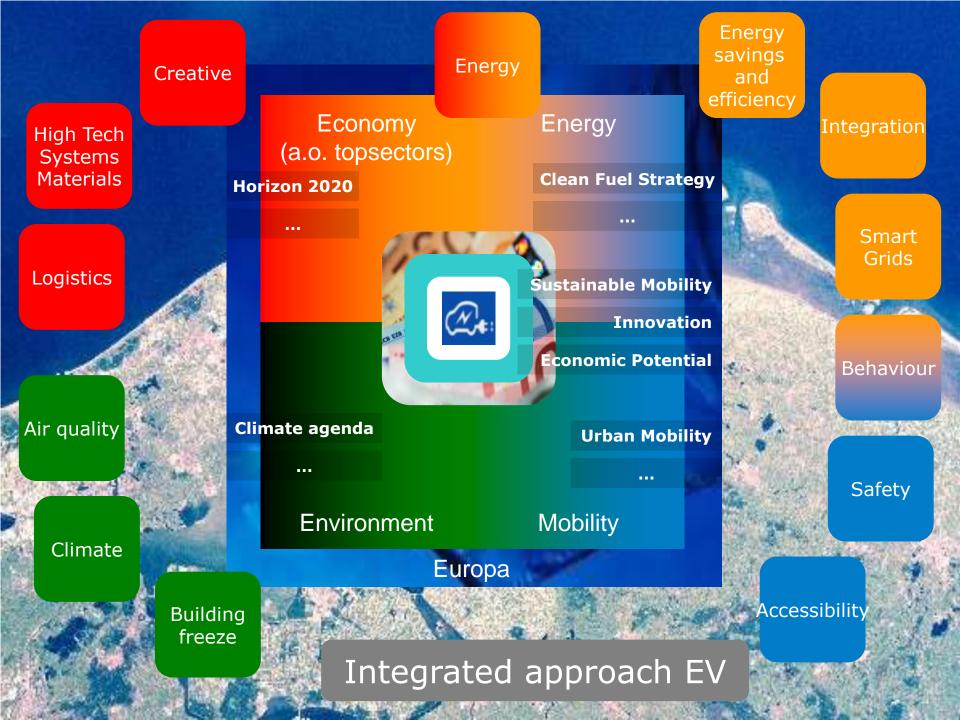

## Role EV in sustainable mobility

- Private sector: rollout of charging **infrastructure**.
- Government creates preconditions & tackles bottlenecks
- Focus on specific `urban' areas.
- Priority promising marketsegments 'the heavy users'

- Fiscal climate
- Adapt rules & regulations
- Guard interoperability
- Support standardization
- Build lead customership
- Support green economy
- Coordinate communication
- Green Deals