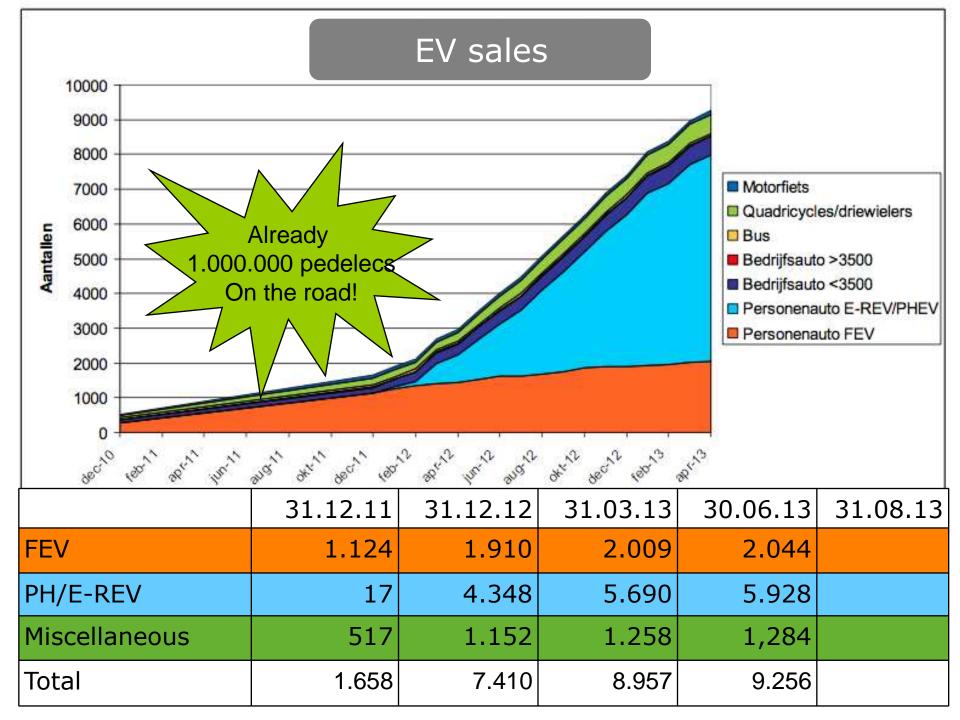

| Target                                                             | Phase                                                                                                                                                                                                                                                                                                                                                                                                                                                                                                                                                                                                                                                                                                                                                                                                                                                                                                                                                                                                                                                                                                                                                                                                                                                                                                                                                                                                                                                                                                                                                                                                                                                                                                                                                                                                                                                                                                                                                                                                                                                                                                                         | Electric Vehicles (FEV & PHEV)                                                                                  |
|--------------------------------------------------------------------|-------------------------------------------------------------------------------------------------------------------------------------------------------------------------------------------------------------------------------------------------------------------------------------------------------------------------------------------------------------------------------------------------------------------------------------------------------------------------------------------------------------------------------------------------------------------------------------------------------------------------------------------------------------------------------------------------------------------------------------------------------------------------------------------------------------------------------------------------------------------------------------------------------------------------------------------------------------------------------------------------------------------------------------------------------------------------------------------------------------------------------------------------------------------------------------------------------------------------------------------------------------------------------------------------------------------------------------------------------------------------------------------------------------------------------------------------------------------------------------------------------------------------------------------------------------------------------------------------------------------------------------------------------------------------------------------------------------------------------------------------------------------------------------------------------------------------------------------------------------------------------------------------------------------------------------------------------------------------------------------------------------------------------------------------------------------------------------------------------------------------------|-----------------------------------------------------------------------------------------------------------------|
| 2012-2015                                                          | Pilots                                                                                                                                                                                                                                                                                                                                                                                                                                                                                                                                                                                                                                                                                                                                                                                                                                                                                                                                                                                                                                                                                                                                                                                                                                                                                                                                                                                                                                                                                                                                                                                                                                                                                                                                                                                                                                                                                                                                                                                                                                                                                                                        | 15.000 to 20.000 (30.000)                                                                                       |
| 2015-2020                                                          | Scaling                                                                                                                                                                                                                                                                                                                                                                                                                                                                                                                                                                                                                                                                                                                                                                                                                                                                                                                                                                                                                                                                                                                                                                                                                                                                                                                                                                                                                                                                                                                                                                                                                                                                                                                                                                                                                                                                                                                                                                                                                                                                                                                       | 200.000                                                                                                         |
| > 2020                                                             | Mature market                                                                                                                                                                                                                                                                                                                                                                                                                                                                                                                                                                                                                                                                                                                                                                                                                                                                                                                                                                                                                                                                                                                                                                                                                                                                                                                                                                                                                                                                                                                                                                                                                                                                                                                                                                                                                                                                                                                                                                                                                                                                                                                 | > 1.000.000                                                                                                     |
| ele                                                                | verhuis the state of the state | Strategy                                                                                                        |
| Logistics and distribution Company vehicles Business and commuting |                                                                                                                                                                                                                                                                                                                                                                                                                                                                                                                                                                                                                                                                                                                                                                                                                                                                                                                                                                                                                                                                                                                                                                                                                                                                                                                                                                                                                                                                                                                                                                                                                                                                                                                                                                                                                                                                                                                                                                                                                                                                                                                               |                                                                                                                 |
|                                                                    |                                                                                                                                                                                                                                                                                                                                                                                                                                                                                                                                                                                                                                                                                                                                                                                                                                                                                                                                                                                                                                                                                                                                                                                                                                                                                                                                                                                                                                                                                                                                                                                                                                                                                                                                                                                                                                                                                                                                                                                                                                                                                                                               | Later and the second |