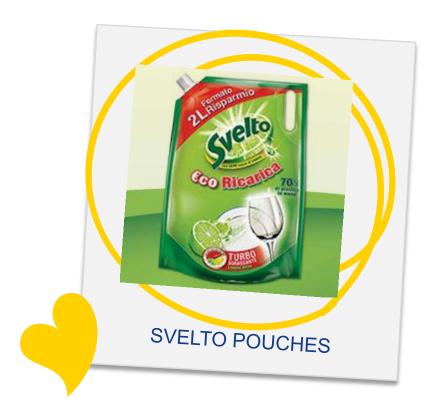

#### **POUCHES DRIVE SALES GROWTH IN ITALY**

### 928 Plastic Tons

**LESS** 

+70% vs 2014

Svelto 2015 YTD