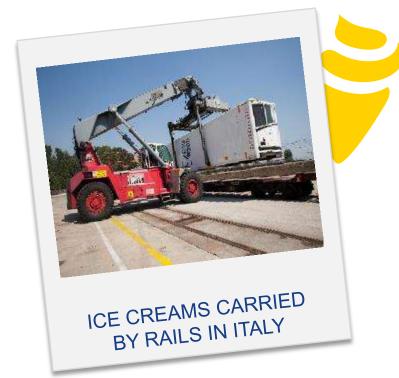

### ALGIDA TURNED RUBBER TRANSPORT INTO RAILED, SAVING COST AND REDUCING CO2 EMISSIONS

The CO2 reduction is equivalent to

2.744

per year TONS

6% Saving costs

In transports